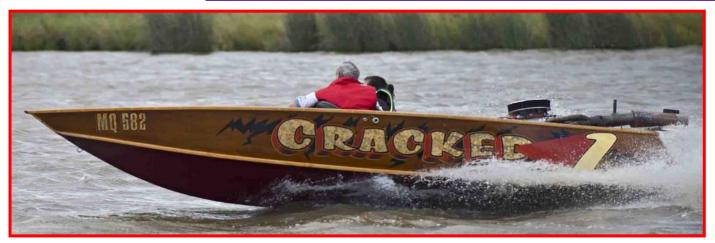

The day brought some cool results – Zahli taking it to Jaymi in the junior Boat A Kana and only missing out on 1<sup>st</sup> by 6/100<sup>th</sup>s of a second! Ian Tonkin took the big V Drive Cracked 1 through the junior course like a pro, and the U/6 & U/8's didn't seem to care about the rain – just show's the SSBOC is made of tough stuff!