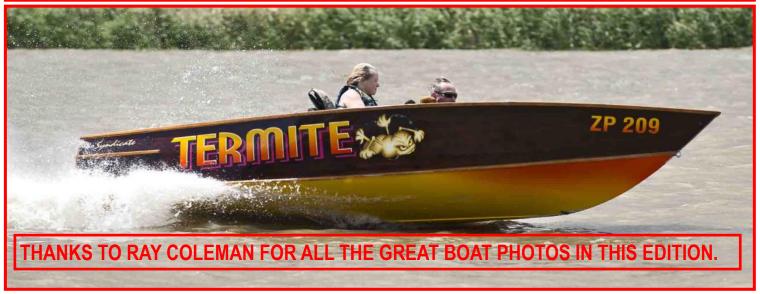

# Championship Placing's after round 1 - Carrum December 2018

| Place      | Boat           | Class    | Points<br>Score | Tie Break 1 | Tie Break 2 | Tie Break 3 |
|------------|----------------|----------|-----------------|-------------|-------------|-------------|
| 1st        | Gremlin        | V6/V8 MM | 15              | 4 x 1sts    |             |             |
| 2nd        | Shifty         | 6cyl SC  | 15              | 2 x 1sts    |             |             |
| Equal 3rd  | Didgeridoo     | 6cyl MC  | 14              | 3 x 1sts    | 2 x 2nds    | 0 x 3rds    |
| Equal 3rd  | Syndicate      | 6cyl MC  | 14              | 3 x 1sts    | 2 x 2nds    | 0 x 3rds    |
| 4th        | Gun Seacraft   | V6/V8 MM | 11              | 1           | 7/          |             |
| 5th        | Cracked 1      | V Drive  | 10              |             | 201         |             |
| 6th        | Drag On        | 6cyl SC  | 9               | 2 x 1sts    | 4           |             |
| 7th        | SumToy         | V Drive  | 9               | 1 x 1st     | /           | No.         |
| 8th        | Wallywood      | V Drive  | 7               | 775         | ///         | N.A.        |
| 9th        | Ruff Cut       | V6/V8 MM | 6               | SS 7        | 4           | Mary and    |
| Equal 10th | Distinction    | 6cyl SC  | 5               | 1 x 1st     | 0 x 2nd     | 1 x 3rd     |
| Equal 10th | Righty O       | 6cyl SC  | 5               | 1 x 1st     | 0 x 2nd     | 1 x 3rd     |
| 11th       | Blown Away     | V6/V8 MM | 5               | 0 x 1sts    |             |             |
| 12th       | Muddy Waters   | V Drive  | 3               |             |             |             |
| Equal 13th | The Outsider   | V6/V8 MM | 2               |             |             | 1 x 3rd     |
| Equal 13th | True Color     | V6/V8 MM | 2               |             |             | 1 x 3rd     |
| Equal 13th | Butterbox      | V6/V8 MM | 2               |             | 415         | 1 x 3rd     |
| Equal 14th | On Fire        | V6/V8 MM | 1               | - C         | ro-         |             |
| Equal 14th | Termite        | V6/V8 MM | 1               | 82 A        |             |             |
| Equal 14th | Another Ratbag | V6/V8 MM | 1               |             |             |             |