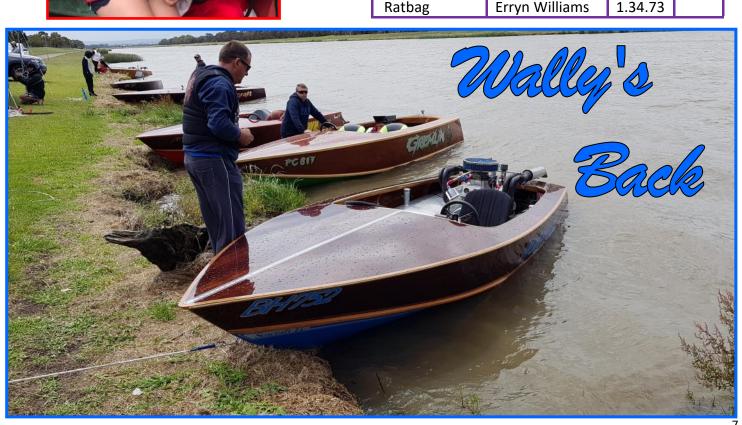

The day brought some cool results – Zahli taking it to Jaymi in the junior Boat A Kana and only missing out on 1<sup>st</sup> by 6/100<sup>th</sup>s of a second! Ian Tonkin took the big V Drive Cracked 1 through the junior course like a pro, and the U/6 & U/8's didn't seem to care about the rain – just show's the SSBOC is made of tough stuff!