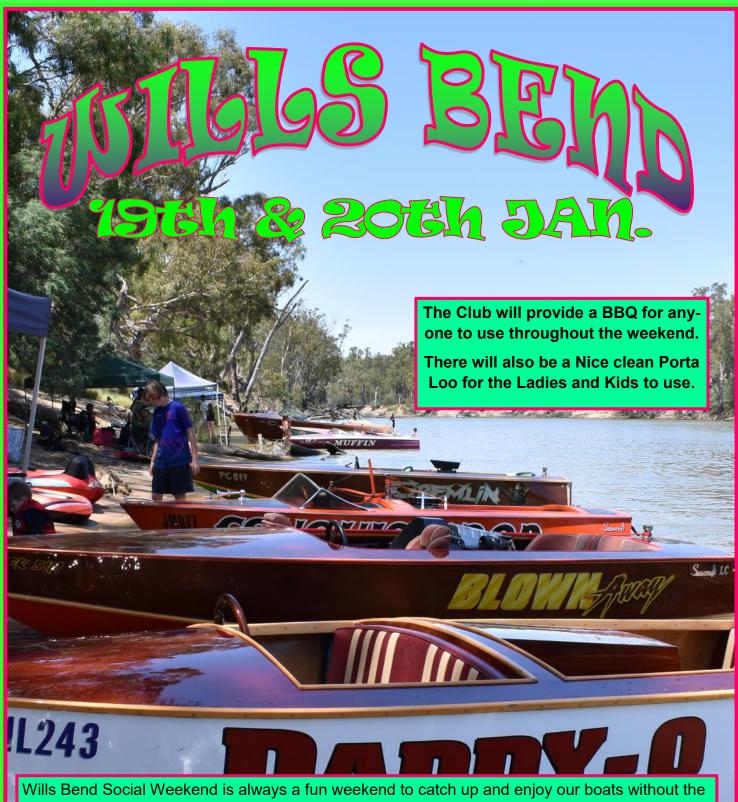

Wills Bend Social Weekend is always a fun weekend to catch up and enjoy our boats without the restrictions of a Regatta. You can Ski, Swim Relax and even indulge in a couple cool drinks. It's bush camping so bring everything with you and don't forget to take your rubbish home.

If you're into camping, then grab a cabin or room in town and come out to Wills for day trips, you'll have a ball.

#### **DIRECTIONS**

From Echuca head towards Torrumbary on the Murray Valley Hwy. Turn Right into ODwyer road which is approx. 11km from the roundabout in Echuca

Wills Bend 2 is at the end of O'Dwyer Road.

Follow the SSBOC signs to the camping area.