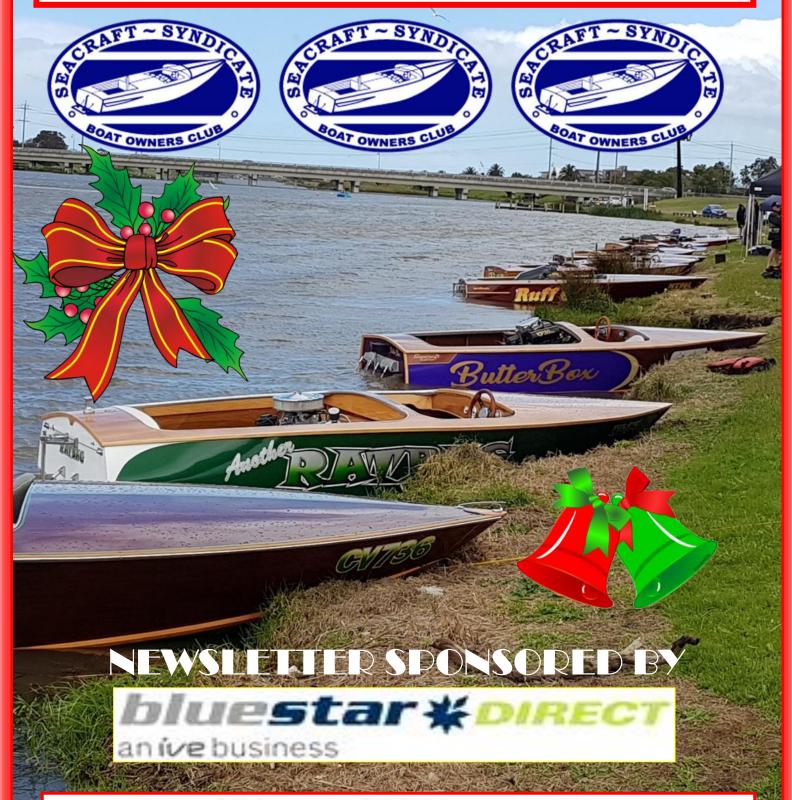

# PRESIDENTS REPORT

Hi all,

Well that will be a Regatta to remember! Despite the wind & rain we weren't slowed up much, and with a great turnout of 20 boats the vibe was SSBOC smiles all day. The sun came out often enough for several of us to come away with the start of a tan (sunburnt), so a great start to our new season.

The first round of our inaugural SSBOC Charlie Tull Memorial Club Championship season kicked off in fine style, with plenty of tactics and a few interesting driver & skier line ups – who said this wasn't for sheep stations? We new it would be close after the first Regatta, and we weren't disappointed - with 19 points up for grabs, no-one cleaned up, with many ending up on equal points and a few ties – notably Didgeridoo & Syndicate which remained tied on points even after the third tie breaker!

Charlie Tull would be very pleased that Jo took out the 6cyl women's Boat A Kana in Righty O – an original Seacraft 140, fitted out just as it would have been when it left his Seacraft factory in the 60's.

Shifty got a big boost in the points after Mitch's spectacular spin in the Boat A Kana, eventually causing Drag On to be sidelined early, giving Shifty a clear run in the 6cyl ski time trials.

The Gremlin crew is a class act, but even they couldn't achieve the full 19 points - the Championship is still wide open!

The day brought some cool results – Zahli taking it to Jaymi in the junior Boat A Kana and only missing out on 1<sup>st</sup> by 6/100<sup>th</sup>s of a second! Ian Tonkin took the big V Drive Cracked 1 through the junior course like a pro, and the U/6 & U/8's didn't seem to care about the rain – just show's the SSBOC is made of tough stuff!

It does take a bit to put on a Regatta, so thanks to the committee and all the helpers for setting up the course, doing the shopping, organising the jumping castle, doing the money and PC work, doing the merchandise and doing the press so we all know what's going on and what's coming up. All this gets done with no fuss and a few laughs, and is what makes the SSBOC special.

Special thanks to Santa for giving us some sunshine and arriving in his cool '57 Chev painted Red for the occasion!

Next up we have Wills Bend in Jan, then its back to Carrum for the second round of the Championship in March.