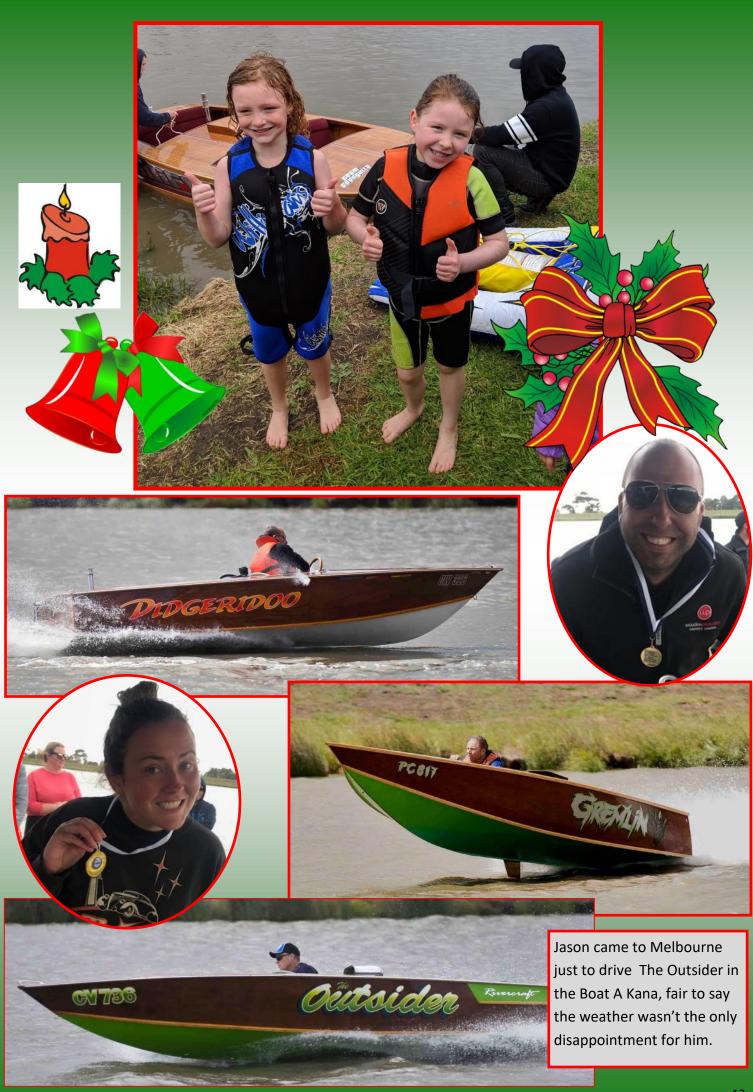

Charlie Tull would be very pleased that Jo took out the 6cyl women's Boat A Kana in Righty O – an original Seacraft 140, fitted out just as it would have been when it left his Seacraft factory in the 60's.

Shifty got a big boost in the points after Mitch's spectacular spin in the Boat A Kana, eventually causing Drag On to be sidelined early, giving Shifty a clear run in the 6cyl ski time trials.

The Gremlin crew is a class act, but even they couldn't achieve the full 19 points - the Championship is still wide open!

The day brought some cool results – Zahli taking it to Jaymi in the junior Boat A Kana and only missing out on 1<sup>st</sup> by 6/100<sup>th</sup>s of a second! Ian Tonkin took the big V Drive Cracked 1 through the junior course like a pro, and the U/6 & U/8's didn't seem to care about the rain – just show's the SSBOC is made of tough stuff!

The SSBOC was again invited to attend the VDBC Open Day at the National Water Sports Centre on the 18th of November. We had 4 boats take part on the day Gremlin, Sumtoy, Didgeridoo and The Outsider, all did well competing and having a great day. Gremlin won the 12 Second Class, his best pass was a 12.45 @ 75mph. Stan took out the River Racer Class which is a Dial In class for boats over 14.0 seconds. Sumtoy was 2nd in the 13 second class and The Outsider was 2nd in the River Racer Class. Jo and Jeff shared the driving in Sumtoy with some fairly healthy competition between them to see who got the quickest time.