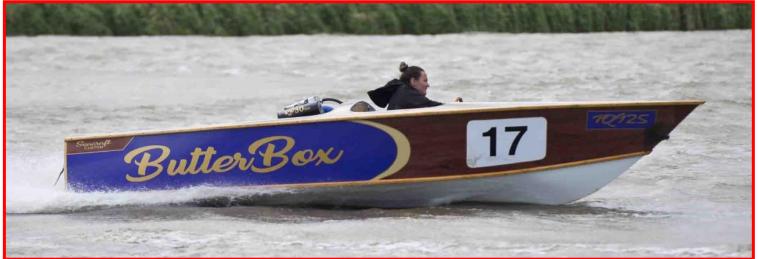

# Championship Placing's after round 1 - Carrum December 2018

| Place      | Boat           | Class    | Points<br>Score | Tie Break 1 | Tie Break 2 | Tie Break 3 |
|------------|----------------|----------|-----------------|-------------|-------------|-------------|
| 1st        | Gremlin        | V6/V8 MM | 15              | 4 x 1sts    |             |             |
| 2nd        | Shifty         | 6cyl SC  | 15              | 2 x 1sts    |             |             |
| Equal 3rd  | Didgeridoo     | 6cyl MC  | 14              | 3 x 1sts    | 2 x 2nds    | 0 x 3rds    |
| Equal 3rd  | Syndicate      | 6cyl MC  | 14              | 3 x 1sts    | 2 x 2nds    | 0 x 3rds    |
| 4th        | Gun Seacraft   | V6/V8 MM | 11              | 1           | 7/          |             |
| 5th        | Cracked 1      | V Drive  | 10              |             | 201         |             |
| 6th        | Drag On        | 6cyl SC  | 9               | 2 x 1sts    | 4           |             |
| 7th        | SumToy         | V Drive  | 9               | 1 x 1st     | /           | No.         |
| 8th        | Wallywood      | V Drive  | 7               | 775         | ///         | N.A.        |
| 9th        | Ruff Cut       | V6/V8 MM | 6               | SS 7        | 4           | Mary and    |
| Equal 10th | Distinction    | 6cyl SC  | 5               | 1 x 1st     | 0 x 2nd     | 1 x 3rd     |
| Equal 10th | Righty O       | 6cyl SC  | 5               | 1 x 1st     | 0 x 2nd     | 1 x 3rd     |
| 11th       | Blown Away     | V6/V8 MM | 5               | 0 x 1sts    |             |             |
| 12th       | Muddy Waters   | V Drive  | 3               |             |             |             |
| Equal 13th | The Outsider   | V6/V8 MM | 2               |             |             | 1 x 3rd     |
| Equal 13th | True Color     | V6/V8 MM | 2               |             |             | 1 x 3rd     |
| Equal 13th | Butterbox      | V6/V8 MM | 2               |             | 415         | 1 x 3rd     |
| Equal 14th | On Fire        | V6/V8 MM | 1               | - C         | ro-         |             |
| Equal 14th | Termite        | V6/V8 MM | 1               | 82 A        |             |             |
| Equal 14th | Another Ratbag | V6/V8 MM | 1               |             |             |             |