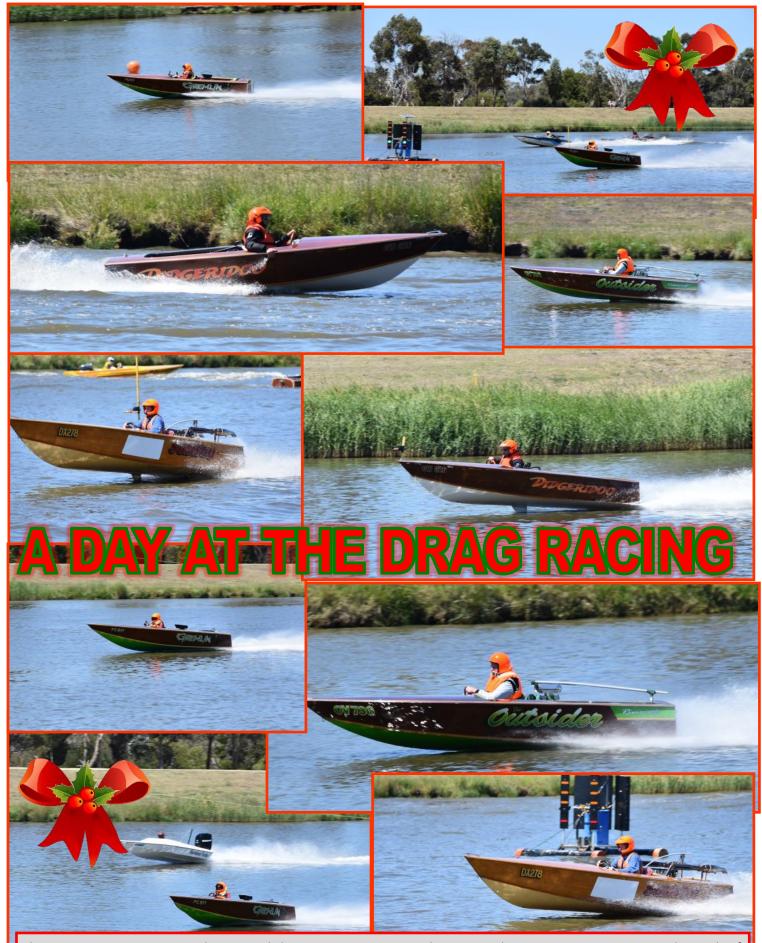

The SSBOC was again invited to attend the VDBC Open Day at the National Water Sports Centre on the 18th of November. We had 4 boats take part on the day Gremlin, Sumtoy, Didgeridoo and The Outsider, all did well competing and having a great day. Gremlin won the 12 Second Class, his best pass was a 12.45 @ 75mph. Stan took out the River Racer Class which is a Dial In class for boats over 14.0 seconds. Sumtoy was 2nd in the 13 second class and The Outsider was 2nd in the River Racer Class. Jo and Jeff shared the driving in Sumtoy with some fairly healthy competition between them to see who got the quickest time.