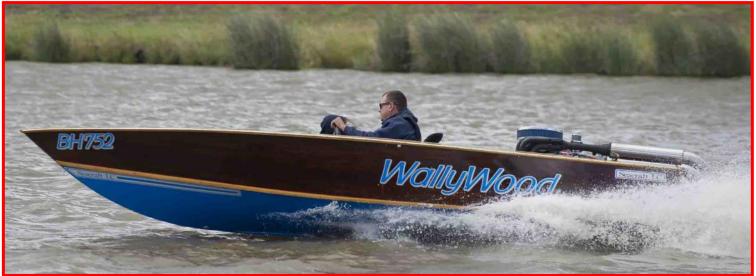

# Championship Placing's after round 1 - Carrum December 2018

| Place      | Boat           | Class    | Points<br>Score | Tie Break 1 | Tie Break 2 | Tie Break 3 |
|------------|----------------|----------|-----------------|-------------|-------------|-------------|
| 1st        | Gremlin        | V6/V8 MM | 15              | 4 x 1sts    |             |             |
| 2nd        | Shifty         | 6cyl SC  | 15              | 2 x 1sts    |             |             |
| Equal 3rd  | Didgeridoo     | 6cyl MC  | 14              | 3 x 1sts    | 2 x 2nds    | 0 x 3rds    |
| Equal 3rd  | Syndicate      | 6cyl MC  | 14              | 3 x 1sts    | 2 x 2nds    | 0 x 3rds    |
| 4th        | Gun Seacraft   | V6/V8 MM | 11              | 1           | 7/          |             |
| 5th        | Cracked 1      | V Drive  | 10              |             | 201         |             |
| 6th        | Drag On        | 6cyl SC  | 9               | 2 x 1sts    | 4           |             |
| 7th        | SumToy         | V Drive  | 9               | 1 x 1st     | /           | No.         |
| 8th        | Wallywood      | V Drive  | 7               | 775         | ///         | N.A.        |
| 9th        | Ruff Cut       | V6/V8 MM | 6               | SS 7        | 4           | Mary and    |
| Equal 10th | Distinction    | 6cyl SC  | 5               | 1 x 1st     | 0 x 2nd     | 1 x 3rd     |
| Equal 10th | Righty O       | 6cyl SC  | 5               | 1 x 1st     | 0 x 2nd     | 1 x 3rd     |
| 11th       | Blown Away     | V6/V8 MM | 5               | 0 x 1sts    |             |             |
| 12th       | Muddy Waters   | V Drive  | 3               |             |             |             |
| Equal 13th | The Outsider   | V6/V8 MM | 2               |             |             | 1 x 3rd     |
| Equal 13th | True Color     | V6/V8 MM | 2               |             |             | 1 x 3rd     |
| Equal 13th | Butterbox      | V6/V8 MM | 2               |             | 415         | 1 x 3rd     |
| Equal 14th | On Fire        | V6/V8 MM | 1               | - C         | ro-         |             |
| Equal 14th | Termite        | V6/V8 MM | 1               | 82 A        |             |             |
| Equal 14th | Another Ratbag | V6/V8 MM | 1               |             |             |             |