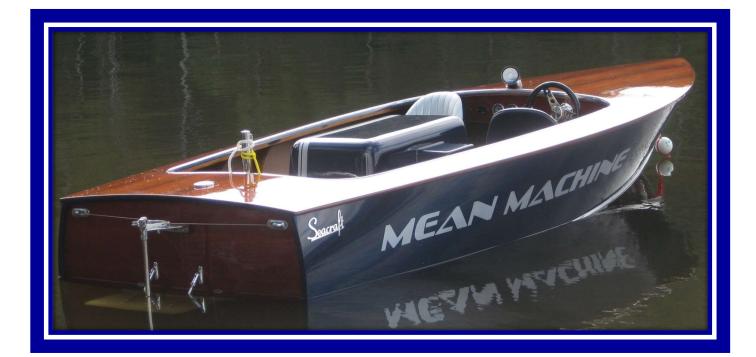

# Mean Machine

In 2010 my son spotted an old wooden ski boat for sale on Car web Forum located on the Gold Coast. So I contacted the guy who had no idea what he had and nor did I for that matter. All he could tell me was his brother owed him money and needed it gone. Taking repeatable boat builder along My brother Simon Paroz,

From **SimonParozBoatBuilding &Co** "see that plug" which I would also like to mention that he owed me 600 bucks at the time and didn't want me wasting his time by traveling over an hour away from his work, you know how it is when you run your own business. So I told him to bring the \$600. Simon spent about 40 mins going all over the boat. I was just looking at the 6cyl Red Motor and the shape of the hull thinking this would look great with a Big V8 hanging out of it. Simon was so overwhelmed with the craftsmanship he almost forced me to pay full price by handing over the \$600 as a deposit. What amazed both of us was the Seacraft cast single side draft manifold and a special cast timing cover something that we had never seen before we knew this was not just another back yard boat.

The boat carried no name or manufactory plate but we knew it was something special! So I negotiated and drove away with my new Boat.

I started searching for Seacraft on, you guess It Google and guess what I found all these pics of Seacraft Ski Boats. I ran the boat for a year having fun and draining in oil leaks, wiring issues, carbie problems, fuel delivery issues and the list goes on.

After the 2011 QLD floods while at Somerset Dam. A younger man approached me to say that he had learnt to ski behind a boat that looked just like this one at Lake Kurwongbah, a week later the local rag had a picture of ELVAD a 150 with an old BOY hanging out of it. The caption read "Water Skiing back On the Lake" with a phone number. So rang it and this lead me to John L'Strange who had own the boat for a period of 8 years. With some discussion we came to the conclusion that this boat was called Mean Machine

# SSECC MEUSSLETTER Dec 2016

Now that I had some history it was time to "Re-Fit "this is the correct terminology for restoring a boat, so my Brother say's for me it was a lot of hard work and patients. This only came about due to my brother finally deciding to come for a run. And his comment was "it feels like it was ready to break apart and needed attention". With that another project began. Meanwhile I had been annoying Jeff T to confirm that it was a Seacraft Ski Boat with no

success. I was that adamant I offered to fly Jeff to QLD and give him lunch at the Famous Breakfast Creek Hotel to no avail. As we stripped back the boat and guess what we found it, the builders mark, Mr Peter Adcock March 76.

So I took photos of the builder mark and sent it off for conformation with success. Now I could be confident that Mean Machine was a 1976 TS.

2 years later there was nothing left untouched. I started reaching Tom Skilly and found him in Beachmere QLD retried. So I contacted Tom for the big launch day. Tom brought along his 1975 world trophy for the occasion which lead to the TS.

And now as you all know I am now a part of an amazing long standing club steep in history and rivalry.