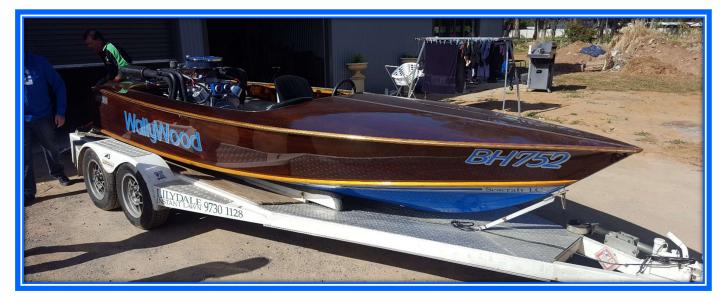

Congratulations to Neville Blake for winning the Trophy for Top Classic Boat this year, WALLYWOOD is looking fantastic after a bit of a freshen up.