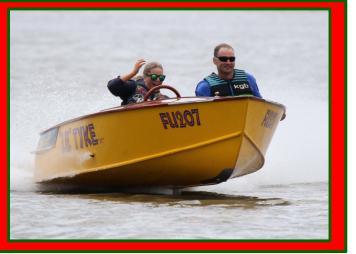

A few highlights have stuck in my mind: Erryn Williams achieving 68.9mph in Outsider to take the win; the smile on Adrian Peel's face when it was announced that Little Tyke had beaten Drag On; Peter Clancy running a marathon between driving, observing and skiing; Jaymi Clancy needing a wheel barrow for all her medals and of course the highlight of the day - Neil Smith with Santa's helper Katie and their trusty reindeer Murray giving Santa the Royal treatment in 'Gotta Woody' – the kids (both big and small) thank you.