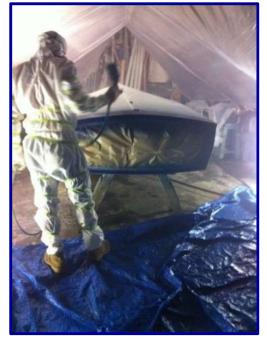

# Mean Machine

In 2010 my son spotted an old wooden ski boat for sale on Car web Forum located on the Gold Coast. So I contacted the guy who had no idea what he had and nor did I for that matter. All he could tell me was his brother owed him money and needed it gone. Taking repeatable boat builder along My brother Simon Paroz,

From **SimonParozBoatBuilding &Co** "see that plug" which I would also like to mention that he owed me 600 bucks at the time and didn't want me wasting his time by traveling over an hour away from his work, you know how it is when you run your own business. So I told him to bring the \$600. Simon spent about 40 mins going all over the boat. I was just looking at the 6cyl Red Motor and the shape of the hull thinking this would look great with a Big V8 hanging out of it. Simon was so overwhelmed with the craftsmanship he almost forced me to pay full price by handing over the \$600 as a deposit. What amazed both of us was the Seacraft cast single side draft manifold and a special cast timing cover something that we had never seen before we knew this was not just another back yard boat.

The boat carried no name or manufactory plate but we knew it was something special! So I negotiated and drove away with my new Boat.

I started searching for Seacraft on, you guess It Google and guess what I found all these pics of Seacraft Ski Boats. I ran the boat for a year having fun and draining in oil leaks, wiring issues, carbie problems, fuel delivery issues and the list goes on.

After the 2011 QLD floods while at Somerset Dam. A younger man approached me to say that he had learnt to ski behind a boat that looked just like this one at Lake Kurwongbah, a week later the local rag had a picture of ELVAD a 150 with an old BOY hanging out of it. The caption read "Water Skiing back On the Lake" with a phone number. So rang it and this lead me to John L'Strange who had own the boat for a period of 8 years. With some discussion we came to the conclusion that this boat was called Mean Machine

# SSECC MEUSSLETTER Dec 2016

Now that I had some history it was time to "Re-Fit "this is the correct terminology for restoring a boat, so my Brother say's for me it was a lot of hard work and patients. This only came about due to my brother finally deciding to come for a run. And his comment was "it feels like it was ready to break apart and needed attention". With that another project began. Meanwhile I had been annoying Jeff T to confirm that it was a Seacraft Ski Boat with no

success. I was that adamant I offered to fly Jeff to QLD and give him lunch at the Famous Breakfast Creek Hotel to no avail. As we stripped back the boat and guess what we found it, the builders mark, Mr Peter Adcock March 76.

So I took photos of the builder mark and sent it off for conformation with success. Now I could be confident that Mean Machine was a 1976 TS.

2 years later there was nothing left untouched. I started reaching Tom Skilly and found him in Beachmere QLD retried. So I contacted Tom for the big launch day. Tom brought along his 1975 world trophy for the occasion which lead to the TS.