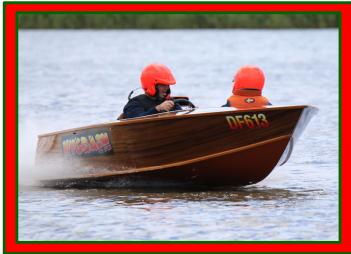

### CARRUM REGATTA / CHRISTMAS PARTY

| JUNIOR BOAT-A-KANA - Time 1.01.05 |                     |         |     |  |  |  |
|-----------------------------------|---------------------|---------|-----|--|--|--|
|                                   | Driver              | Time    |     |  |  |  |
| Ruff Cut                          | Jaymi Clancy        | 1.15.64 | 1st |  |  |  |
| Gotta Woody                       | Jordan Bowra        | 1.21.56 | 2nd |  |  |  |
| Nailed                            | Ryan Robson         | 0.54.10 | DSQ |  |  |  |
| 6CYL BOAT-A-KANA                  |                     |         |     |  |  |  |
|                                   | Mens                |         |     |  |  |  |
| Boat                              | Driver              | Time    |     |  |  |  |
| Lil Tyke                          | Brodie Peel         | 0.40.48 |     |  |  |  |
| Lil Tyke                          | Adrian Peel         | 0.35.16 | 1st |  |  |  |
| Aces                              | James Bates         | 0.40.10 |     |  |  |  |
| Distinction                       | Tom Beckett         | 0.37.38 |     |  |  |  |
| Drag On                           | Mitch Rowley        | 0.37.04 |     |  |  |  |
| Syndicate                         | George Miller       | 0.39.28 |     |  |  |  |
| Drag On                           | Geoff Rowley        | 0.36.58 | 2nd |  |  |  |
| Daddy-O                           | Andy McLean         | 0.57.81 |     |  |  |  |
| Didgeridoo                        | Stan Haritou        | 0.37.68 |     |  |  |  |
| Jinx                              | Nic Helmore         | 0.39.47 |     |  |  |  |
| Team                              |                     |         |     |  |  |  |
| Seacraft                          | Jay Tomas           | 0.40.66 |     |  |  |  |
| Jinx                              | Jason Paroz         | 0.36.81 | 3rd |  |  |  |
|                                   | Women               | I       |     |  |  |  |
| Lil Tyke                          | Jasmine Peel        | 0.41.74 | 2nd |  |  |  |
| Distinction                       | Brittany Clancy     | 0.51.00 |     |  |  |  |
| Jinx                              | Georgia Tomas       | 0.42.59 | 3rd |  |  |  |
| Drag On                           | Eliza Rowley        | 0.38.02 | 1st |  |  |  |
| 1                                 | V6/V8 BOAT-A-       | KANA    |     |  |  |  |
|                                   | Mens                |         |     |  |  |  |
| Boat                              | Driver              | Time    |     |  |  |  |
| Outsider                          | Neil Williams       | 0.43.03 |     |  |  |  |
| Gremlin                           | Chris Boyle         | 0.31.28 | 1st |  |  |  |
| Gotta Woody                       | Neil Smith          | 0.37.69 | 3rd |  |  |  |
| Decision Da                       | ave Staave-Fisher   | 0.38.74 |     |  |  |  |
| Ruff Cut                          | Dylan Clancy        | 0.41.72 |     |  |  |  |
| Mygraine                          | Jason Robson        | 0.38.71 |     |  |  |  |
| Nailed                            | Leigh Thomas        | 0.38.49 |     |  |  |  |
| Blown Away Tony Glass 0.35.22 2nd |                     |         |     |  |  |  |
| Women                             |                     |         |     |  |  |  |
|                                   | ison Staave-Fischer | 0.40.56 | 1st |  |  |  |
| True Color                        | Bernie Carne        | 0.45.90 | 3rd |  |  |  |
| The Outsider                      | Erryn Williams      | 0.45.75 | 2nd |  |  |  |