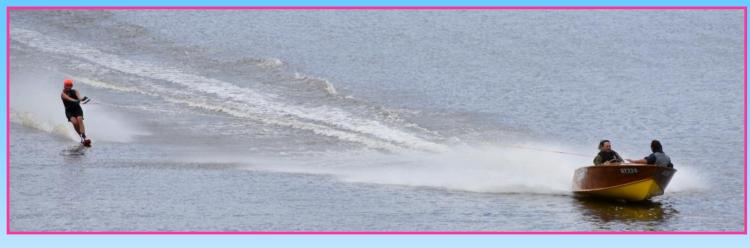

#### Presidents Report March 2020

Hi all,

Our March Carrum Regatta was a great success with 19 boats competing and stacks of skiers that braved the odd cool breeze throughout the day.

COVID-19 has affected all of us and it was special to see so many turn out and use our Regatta as a day off from all the uncertainty.

Some of the things I saw that made the day fun for me:

- Ryan Robson in Mygrain, now on a full licence, still being able to achieve a mid-field time in the V6/V8 Boat A Kana even though he successfully covered twice the distance as anyone else.
- Ian Tonkin taking out the Junior Boys Boat A Kana driving the big V-Drive Cracked 1.
- Jaymi Clancy taking out the Junior Girls driving Drag On in her last junior Boat A Kana only two days short of her full licence watch out everyone at Mulwala!
- Kev Gretch getting very excited, jumping out of his seat and cheering Cracked 1 (originally his) across the line in Rob's great run in his boat time trial heat.
- Andy McLean taking out the Veterans ski time trial even if it was a 'Bradbury' (thanks to Noel) a classic case of "you've gotta be in it to win it"
- Bernie Carne for getting Shifty's amazing boat only time!