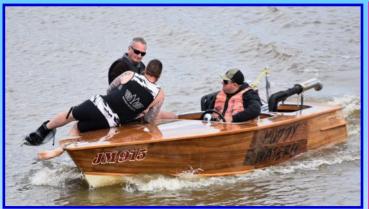

Some of the things I saw that made the day fun for me:

- Ryan Robson in Mygrain, now on a full licence, still being able to achieve a mid-field time in the V6/V8 Boat A Kana even though he successfully covered twice the distance as anyone else.
- Ian Tonkin taking out the Junior Boys Boat A Kana driving the big V-Drive Cracked 1.
- Jaymi Clancy taking out the Junior Girls driving Drag On in her last junior Boat A Kana only two days short of her full licence watch out everyone at Mulwala!
- Kev Gretch getting very excited, jumping out of his seat and cheering Cracked 1 (originally his) across the line in Rob's great run in his boat time trial heat.
- Andy McLean taking out the Veterans ski time trial even if it was a 'Bradbury' (thanks to Noel) a classic case of "you've gotta be in it to win it"
- Bernie Carne for getting Shifty's amazing boat only time!

Congratulations to young Jack Palmer & Pete Haritou moving up to double skis and Ruby Carne who just seemed unstoppable all day.

Thanks to the BBQ helpers and all the SSBOC who did their bit, on or off the water.