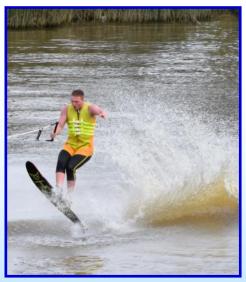

Some of the things I saw that made the day fun for me:

- Ryan Robson in Mygrain, now on a full licence, still being able to achieve a mid-field time in the V6/V8 Boat A Kana even though he successfully covered twice the distance as anyone else.
- Ian Tonkin taking out the Junior Boys Boat A Kana driving the big V-Drive Cracked 1.
- Jaymi Clancy taking out the Junior Girls driving Drag On in her last junior Boat A Kana only two days short of her full licence watch out everyone at Mulwala!
- Kev Gretch getting very excited, jumping out of his seat and cheering Cracked 1 (originally his) across the line in Rob's great run in his boat time trial heat.
- Andy McLean taking out the Veterans ski time trial even if it was a 'Bradbury' (thanks to Noel) a classic case of "you've gotta be in it to win it"
- Bernie Carne for getting Shifty's amazing boat only time!

Congratulations to young Jack Palmer & Pete Haritou moving up to double skis and Ruby Carne who just seemed unstoppable all day.

Thanks to the BBQ helpers and all the SSBOC who did their bit, on or off the water.