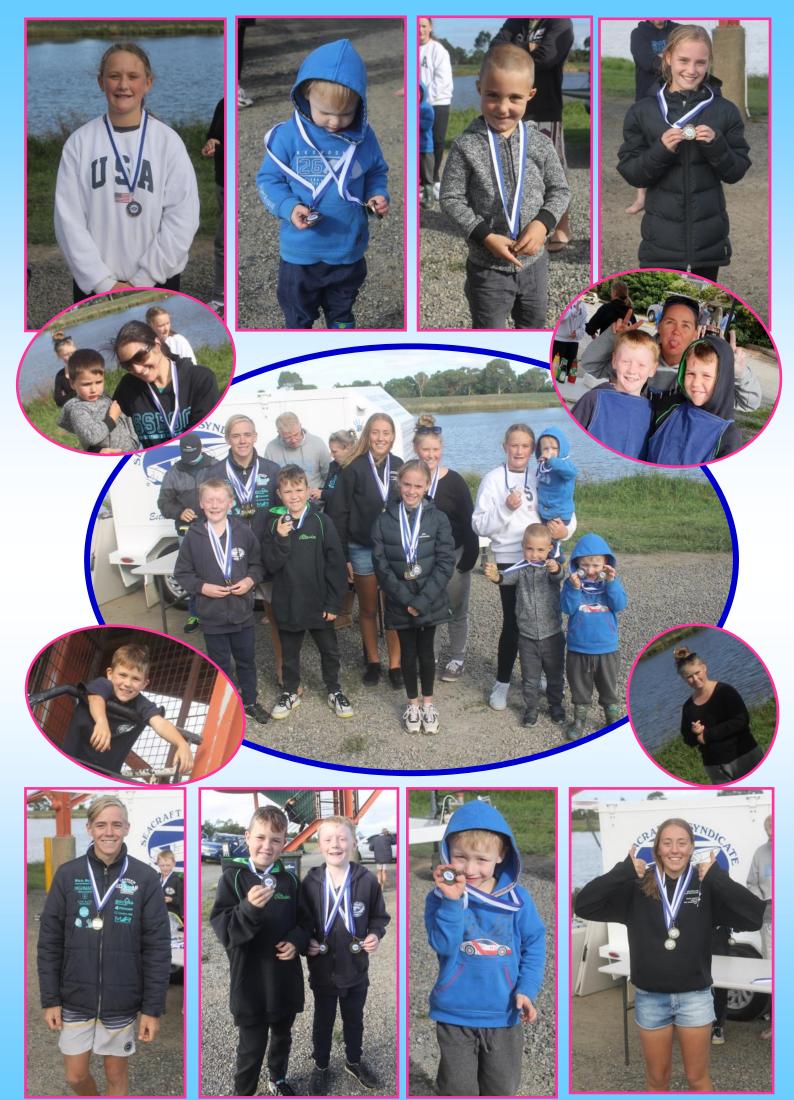

Some of the things I saw that made the day fun for me:

- Ryan Robson in Mygrain, now on a full licence, still being able to achieve a mid-field time in the V6/V8 Boat A Kana even though he successfully covered twice the distance as anyone else.
- Ian Tonkin taking out the Junior Boys Boat A Kana driving the big V-Drive Cracked 1.
- Jaymi Clancy taking out the Junior Girls driving Drag On in her last junior Boat A Kana only two days short of her full licence watch out everyone at Mulwala!
- Kev Gretch getting very excited, jumping out of his seat and cheering Cracked 1 (originally his) across the line in Rob's great run in his boat time trial heat.
- Andy McLean taking out the Veterans ski time trial even if it was a 'Bradbury' (thanks to Noel) a classic case of "you've gotta be in it to win it"
- Bernie Carne for getting Shifty's amazing boat only time!

Congratulations to young Jack Palmer & Pete Haritou moving up to double skis and Ruby Carne who just seemed unstoppable all day.

Thanks to the BBQ helpers and all the SSBOC who did their bit, on or off the water.