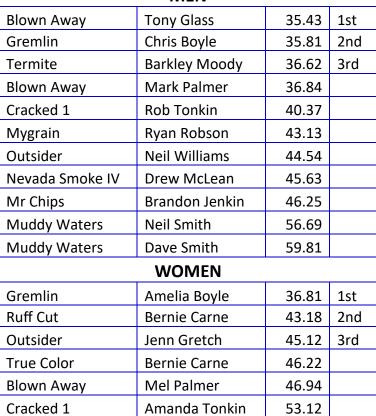

## **CLERKS OF COURSE**

Graeme Rowley – Tony Glass info.ssboc@gmail.com

| JUN           | IOR BOAT-A-KAN   | Α          |         |
|---------------|------------------|------------|---------|
|               | Driver           | Time       |         |
|               | BOYS             | (56.63 Bre | ak Out) |
| Cracked 1     | lan Tonkin       | 58.31      | 1st     |
| Ruff Cut      | Jake Clancy      | 50.91      | DSQ     |
|               | GIRLS            | (56.63 Bre | ak Out) |
| Drag On       | Jaymi Clancy     | 58.5       | 1st     |
| True Color    | Summer Carne     | 1.08.84    | 2nd     |
| True Color    | Ruby Carne       | 1.16.68    | 3rd     |
| Cracked 1     | Zoe Tonkin       | 53.47      | DSQ     |
| 6C)           | YL BOAT-A-KANA   |            |         |
| Boat          | Driver           | Time       |         |
|               | MEN              |            |         |
| DragOn        | Mitch Rowley     | 36.28      | 1st     |
| Team Seacraft | Jay Tomas        | 38.15      | 2nd     |
| Didgeridoo    | Stan Haritou     | 38.22      | 3rd     |
| Shifty        | Troy Jansen      | 38.28      |         |
| Daddy-O       | Andy McLean      | 53.18      |         |
| Matti         | Leigh McDonald   | DNF        |         |
|               | WOMEN            |            |         |
| Drag On       | Eliza Rowley     | 41.34      | 1st     |
| Shifty        | Bernie Carne     | 41.59      | 2nd     |
| Didgeridoo    | Michelle Haritou | 47.69      | 3rd     |
| V6/           | V8 BOAT-A-KANA   | 4          |         |
| Boat          | Driver           | Time       |         |
|               | MEN              |            |         |
| Blown Away    | Tony Glass       | 35.43      | 1st     |
|               |                  |            |         |

| 6CYL MULTI CARB BOAT TIME TRIALS |                   |          |     |  |  |  |
|----------------------------------|-------------------|----------|-----|--|--|--|
| Boat Driver Time                 |                   |          |     |  |  |  |
| MEN                              |                   |          |     |  |  |  |
| Didgeridoo                       | Stan Haritou      | 1.01.19  | 1st |  |  |  |
| Team Seacraft                    | Jay Tomas         | 1.07.87  | 2nd |  |  |  |
|                                  | WOMEN             |          |     |  |  |  |
| Didgeridoo                       | Michelle Haritou  | 1.09.40  | 1st |  |  |  |
|                                  |                   |          |     |  |  |  |
| V6/V8 & V                        | V-Drive BOAT TIME | TRIALS   |     |  |  |  |
| Boat                             | Driver            | Time     |     |  |  |  |
|                                  | MEN               |          |     |  |  |  |
| Blown Away                       | Tony Glass        | 54.25    | 1st |  |  |  |
| Cracked 1                        | Rob Tonkin        | 57.68    | 2nd |  |  |  |
| Mr Chips                         | Brandon Jenkin    | 1.00.50  | 3rd |  |  |  |
| Nevada Smoke IV                  | Drew McLean       | 1.04.25  |     |  |  |  |
| Gremlin                          | Chris Boyle       | 52.5     | DSQ |  |  |  |
| Peg Leg                          | Kev Gretch        | 54.35    | DSQ |  |  |  |
| Termite                          | Barkley Moody     | 54.72    | DSQ |  |  |  |
| Mygrain                          | Ryan Robson       | 58.03    | DSQ |  |  |  |
| The Outsider                     | Neil Williams     | 58.19    | DSQ |  |  |  |
| Muddy Waters                     | Neil Smith        | 1.01.57  | DSQ |  |  |  |
|                                  |                   |          |     |  |  |  |
|                                  | WOMEN             |          |     |  |  |  |
| Ruff Cut                         | Bernie Carne      | 1.01.12  | 1st |  |  |  |
| The Outsider                     | Erryn Williams    | 1.01.53  | 2nd |  |  |  |
| Cracked 1                        | Amanda Tonkin     | 1.03.16  | 3rd |  |  |  |
| Gremlin                          | Georgia Boyle     | 1.03.18  |     |  |  |  |
| Blown Away                       | Mel Palmer        | 1.05.97  |     |  |  |  |
| True Color                       | Bernie Carne      | 1.08.41  |     |  |  |  |
| Peg Leg                          | Jenn Gretch       | 1.01.37  | DSQ |  |  |  |
|                                  |                   |          |     |  |  |  |
| 6CYL SING                        | LE CARB BOAT TIM  | E TRIALS |     |  |  |  |
| Boat                             | Driver            | Time     |     |  |  |  |
|                                  | MEN               |          |     |  |  |  |
| Drag On                          | Geoff Rowley      | 59       | 1st |  |  |  |
| Shifty                           | Troy Jansen       | 1.04.00  | 2nd |  |  |  |
| Matti                            | Leigh McDonald    | 1.05.97  | 3rd |  |  |  |
| Daddy-O                          | Andy McLean       | DNF      |     |  |  |  |
|                                  |                   |          |     |  |  |  |
|                                  | WOMEN             |          |     |  |  |  |
| Drag On                          | Eliza Rowley      | 1.00.19  | 1st |  |  |  |
| Shifty                           | Bernie Carne      | 1.00.87  | 2nd |  |  |  |
|                                  |                   |          |     |  |  |  |
|                                  |                   |          |     |  |  |  |