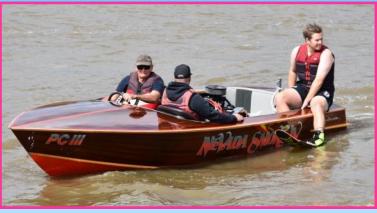

Some of the things I saw that made the day fun for me:

- Ryan Robson in Mygrain, now on a full licence, still being able to achieve a mid-field time in the V6/V8 Boat A Kana even though he successfully covered twice the distance as anyone else.
- Ian Tonkin taking out the Junior Boys Boat A Kana driving the big V-Drive Cracked 1.
- Jaymi Clancy taking out the Junior Girls driving Drag On in her last junior Boat A Kana only two days short of her full licence watch out everyone at Mulwala!
- Kev Gretch getting very excited, jumping out of his seat and cheering Cracked 1 (originally his) across the line in Rob's great run in his boat time trial heat.
- Andy McLean taking out the Veterans ski time trial even if it was a 'Bradbury' (thanks to Noel) a classic case of "you've gotta be in it to win it"
- Bernie Carne for getting Shifty's amazing boat only time!

Congratulations to young Jack Palmer & Pete Haritou moving up to double skis and Ruby Carne who just seemed unstoppable all day.

Thanks to the BBQ helpers and all the SSBOC who did their bit, on or off the water.