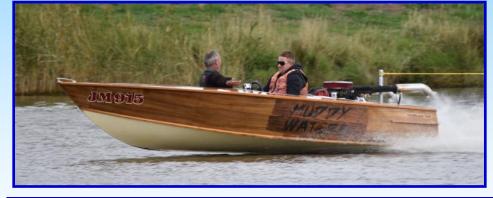

| 6CYL MULTI CARB BOAT TIME TRIALS |                   |          |     |  |  |  |
|----------------------------------|-------------------|----------|-----|--|--|--|
| Boat Driver Time                 |                   |          |     |  |  |  |
| MEN                              |                   |          |     |  |  |  |
| Didgeridoo                       | Stan Haritou      | 1.01.19  | 1st |  |  |  |
| Team Seacraft                    | Jay Tomas         | 1.07.87  | 2nd |  |  |  |
|                                  | WOMEN             |          |     |  |  |  |
| Didgeridoo                       | Michelle Haritou  | 1.09.40  | 1st |  |  |  |
|                                  |                   |          |     |  |  |  |
| V6/V8 & V                        | V-Drive BOAT TIME | TRIALS   |     |  |  |  |
| Boat                             | Driver            | Time     |     |  |  |  |
|                                  | MEN               |          |     |  |  |  |
| Blown Away                       | Tony Glass        | 54.25    | 1st |  |  |  |
| Cracked 1                        | Rob Tonkin        | 57.68    | 2nd |  |  |  |
| Mr Chips                         | Brandon Jenkin    | 1.00.50  | 3rd |  |  |  |
| Nevada Smoke IV                  | Drew McLean       | 1.04.25  |     |  |  |  |
| Gremlin                          | Chris Boyle       | 52.5     | DSQ |  |  |  |
| Peg Leg                          | Kev Gretch        | 54.35    | DSQ |  |  |  |
| Termite                          | Barkley Moody     | 54.72    | DSQ |  |  |  |
| Mygrain                          | Ryan Robson       | 58.03    | DSQ |  |  |  |
| The Outsider                     | Neil Williams     | 58.19    | DSQ |  |  |  |
| Muddy Waters                     | Neil Smith        | 1.01.57  | DSQ |  |  |  |
|                                  |                   |          |     |  |  |  |
|                                  | WOMEN             |          |     |  |  |  |
| Ruff Cut                         | Bernie Carne      | 1.01.12  | 1st |  |  |  |
| The Outsider                     | Erryn Williams    | 1.01.53  | 2nd |  |  |  |
| Cracked 1                        | Amanda Tonkin     | 1.03.16  | 3rd |  |  |  |
| Gremlin                          | Georgia Boyle     | 1.03.18  |     |  |  |  |
| Blown Away                       | Mel Palmer        | 1.05.97  |     |  |  |  |
| True Color                       | Bernie Carne      | 1.08.41  |     |  |  |  |
| Peg Leg                          | Jenn Gretch       | 1.01.37  | DSQ |  |  |  |
|                                  |                   |          |     |  |  |  |
| 6CYL SING                        | LE CARB BOAT TIM  | E TRIALS |     |  |  |  |
| Boat                             | Driver            | Time     |     |  |  |  |
|                                  | MEN               |          |     |  |  |  |
| Drag On                          | Geoff Rowley      | 59       | 1st |  |  |  |
| Shifty                           | Troy Jansen       | 1.04.00  | 2nd |  |  |  |
| Matti                            | Leigh McDonald    | 1.05.97  | 3rd |  |  |  |
| Daddy-O                          | Andy McLean       | DNF      |     |  |  |  |
|                                  |                   |          |     |  |  |  |
|                                  | WOMEN             |          |     |  |  |  |
| Drag On                          | Eliza Rowley      | 1.00.19  | 1st |  |  |  |
| Shifty                           | Bernie Carne      | 1.00.87  | 2nd |  |  |  |
|                                  |                   |          |     |  |  |  |
|                                  |                   |          |     |  |  |  |