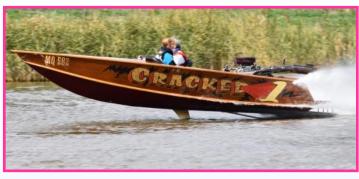

Some of the things I saw that made the day fun for me:

- Ryan Robson in Mygrain, now on a full licence, still being able to achieve a mid-field time in the V6/V8 Boat A Kana even though he successfully covered twice the distance as anyone else.
- Ian Tonkin taking out the Junior Boys Boat A Kana driving the big V-Drive Cracked 1.
- Jaymi Clancy taking out the Junior Girls driving Drag On in her last junior Boat A Kana only two days short of her full licence watch out everyone at Mulwala!
- Kev Gretch getting very excited, jumping out of his seat and cheering Cracked 1 (originally his) across the line in Rob's great run in his boat time trial heat.
- Andy McLean taking out the Veterans ski time trial even if it was a 'Bradbury' (thanks to Noel) a classic case of "you've gotta be in it to win it"
- Bernie Carne for getting Shifty's amazing boat only time!

#### **Championship Leader Board After Round 2—Carrum Mar 2020**

| Place | Boat            | Class    | Round 1 | Round 2 | Leader board |
|-------|-----------------|----------|---------|---------|--------------|
| 1     | Drag On         | 6cyl SC  | 18      | 19      | 37           |
| 2     | Didgeridoo      | 6cyl MC  | 19      | 18      | 37           |
| 3     | Gremlin         | V6/V8 MM | 16      | 13      | 29           |
| 4     | Cracked 1       | V Drive  | 13      | 13      | 26           |
| 5     | Shifty          | 6cyl SC  | 11      | 13      | 24           |
| 6     | Blown Away      | V6/V8 MM | 9       | 9       | 18           |
| 7     | Daddy O         | 6cyl SC  | 9       | 3       | 12           |
| 8     | Ruff Cut        | V6/V8 MM | 0       | 8       | 8            |
| 9     | Team Seacraft   | 6cyl MC  | 0       | 8       | 8            |
| 10    | The Outsider    | V6/V8 MM | 4       | 4       | 8            |
| 11    | Muddy Waters    | V Drive  | 0       | 6       | 6            |
| 12    | Mr Chips        | V6/V8 MM | 0       | 4 0     | 4            |
| 13    | Termite         | V6/V8 MM | 2       | 2       | 4            |
| 14    | Conquistador    | V6/V8 MM | 3       | 1       | 4            |
| 15    | Matti           | 6cyl SC  | 0       | 3       | 3            |
| 16    | Nevada Smoke IV | V6/V8 MM | 0       | 2       | 2            |
| 17    | True Color      | V6/V8 MM | 0       | 2       | 2            |
| 18    | Another Ratbag  | V6/V8 MM | 1       | 0       | 1            |
| 19    | Mygrain         | V6/V8 MM | 0       | 1       | 1            |
| 20    | Peg Leg         | V Drive  | 0       | 1       | 1            |